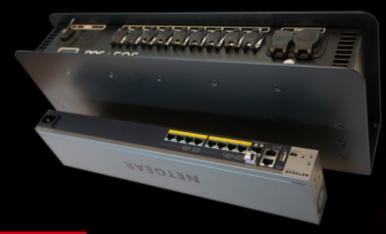

Developed by ROE Visual, the EOS offers a rental-ready upgrade of the standard Netgear Switch, adding user-friendly extras, like a read out display, extra connections and waterproof housing. The display offers a handy read-out for fiber connection and active ports. The sturdy metal box has incorporated M10 holes on two sides for easy mounting. The EOS has the functionality to beacon your Switch, ideal when you need to trace the right switch in large set-ups.

## **Specifications**

- Waterproof, IP54 rated housing
- M10 holes for mounting options
- 1 x Neutrik PowerCON True1 for power in/out (Max 16A, 100-245VAC 50-60Hz)
- 9 x Neutrik EtherCON CAT5 for data in/out
- 1 x Neutrik OpticalCON for fiber in/out
- Read out Display for: fiber connection quality, active port, and box ID/name
- Netgear Switch