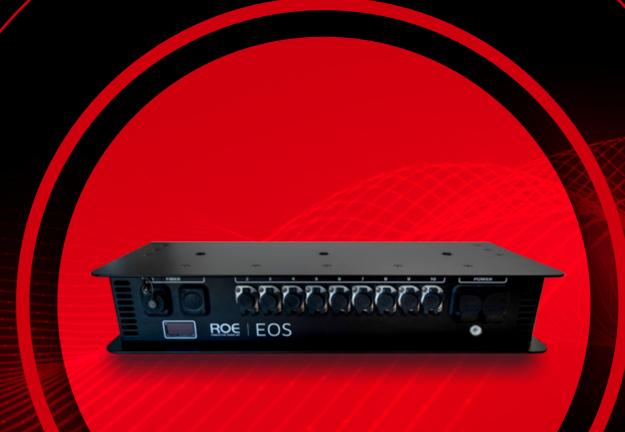

Developed by ROE Visual, the EOS offers a rental-ready upgrade of the standard Netgear Switch, adding user-friendly extras, like a read out display, extra connections and waterproof housing. The display offers a handy read-out for fiber connection and active ports. The sturdy metal box has incorporated M10 holes on two sides for easy mounting. The EOS has the functionality to beacon your Switch, ideal when you need to trace the right switch in large set-ups.

## **Specifications**

- Waterproof, IP54 rated housing
- M10 holes for mounting options
- 1 x Neutrik PowerCON True1 for power in/out (Max 16A, 100-245VAC 50-60Hz)
- 9 x Neutrik EtherCON CAT5 for data in/out
- 1 x Neutrik OpticalCON for fiber in/out
- Read out Display for: fiber connection quality, active port, and box ID/name
- Netgear Switch